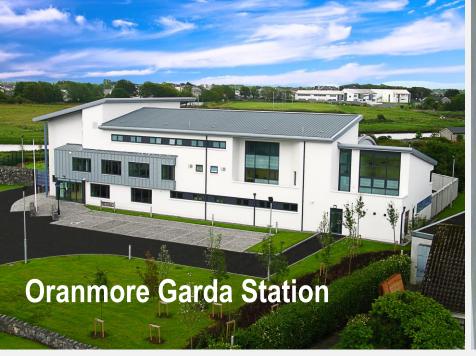

# **PROJECT**

Oranmore Garda Station

# **DESCRIPTION**

Construction of 3 Storey Garda Station consisting of double height reception area offices, 3 cells, 2 juvenile detention rooms, 5 interview rooms, fitness room, male and female changing rooms, bathrooms, fully equipped kitchen & garage. Special Rooms included Plant/Switch Room, Radio Room, Data Communications Rooms, Armoury & Detention cells.