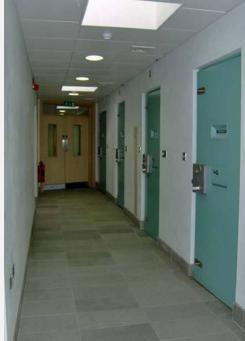

# **DESCRIPTION**

Construction of 3 Storey Garda Station consisting of double height reception area offices, 3 cells, 2 juvenile detention rooms, 5 interview rooms, fitness room, male and female changing rooms, bathrooms, fully equipped kitchen & garage. Special Rooms included Plant/Switch Room, Radio Room, Data Communications Rooms, Armoury & Detention cells.